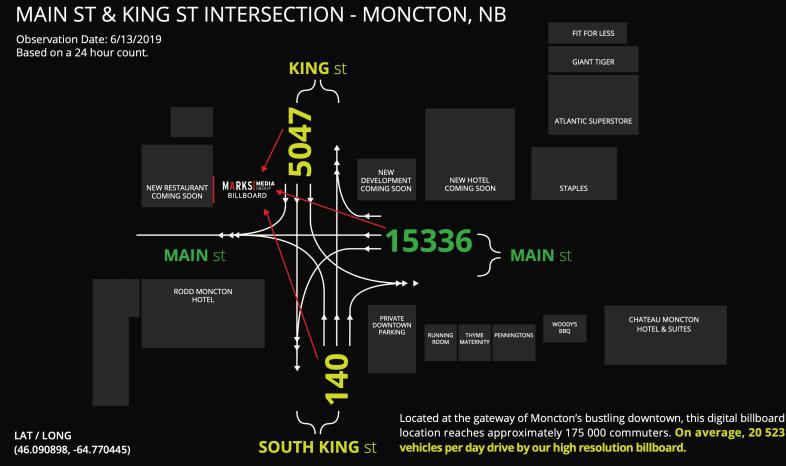

# DIRECTIONAL TRAFFIC FLOW DIAGRAM

- An average of over 20 500 vehicles drive by our Main st. Moncton media screens DAILY!
- LED Viewing Area: 9' 5.4"H x 19' 11.4"W
- Pixel pitch: 10mm SMD with high contrast packaging for better color reproduction
- Total pixels: 175 104
- Smart screen technology: Screens automatically adjust brightness to ambient light