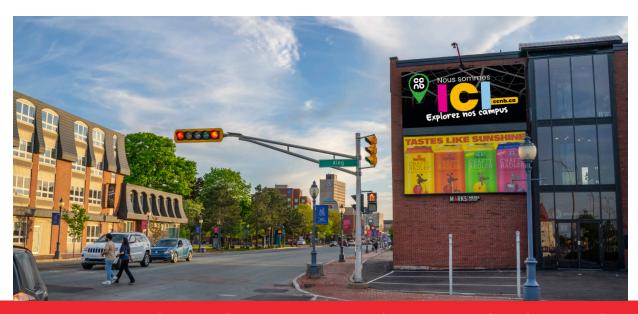

#### **BUILD BRAND AWARENESS**

Marks Media gets you noticed! Whether you are looking to promote your call-to-action event, or increase your brand presence, our state of the art digital billboards are located in strategic, heavy traffic zones, guaranteeing eyes on your message. Take advantage of the flexibility and **POP** that our high definition digital boards offer and set yourself apart from the competition.

- An average of over 20 500 vehicles drive by our Main st. Moncton media screens DAILY!
- LED Viewing Area: 9' 5.4"H x 19' 11.4"W
- Pixel pitch: 10mm SMD with high contrast packaging for better color reproduction
- Total pixels: 175 104
- Smart screen technology: Screens automatically adjust brightness to ambient light