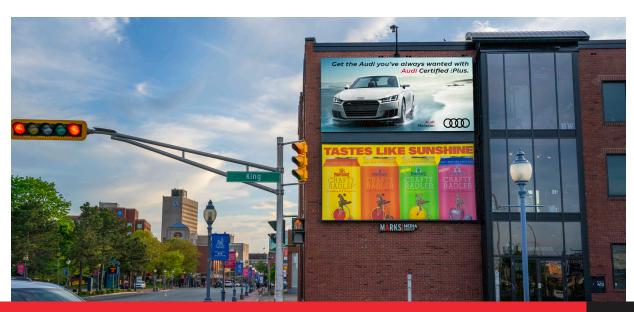

#### **BUILD BRAND AWARENESS**

Marks Media gets you noticed! Whether you are looking to promote your call-to-action event, or increase your brand presence, our state of the art digital billboards are located in strategic, heavy traffic zones, guaranteeing eyes on your message. Take advantage of the flexibility and **POP** that our high definition digital boards offer and set yourself apart from the competition.

- An average of over 20 500 vehicles drive by our Main st. Moncton media screens DAILY!
- LED Viewing Area: 9' 5.4"H x 19' 11.4"W
- Pixel pitch: 10mm SMD with high contrast packaging for better color reproduction
- Total pixels: 175 104
- Smart screen technology: Screens automatically adjust brightness to ambient light