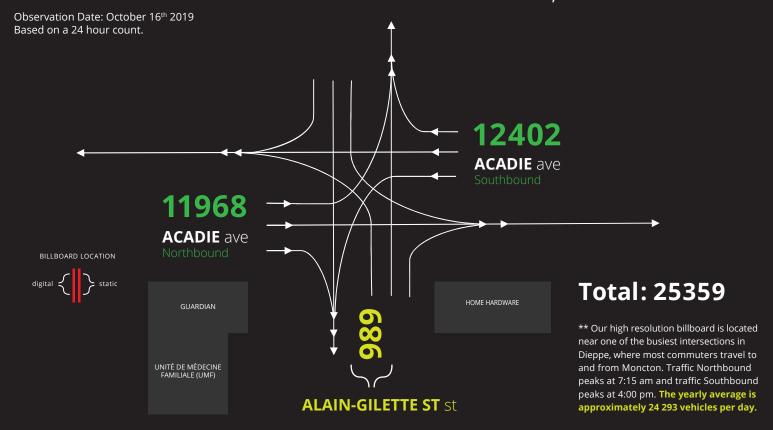

# DIRECTIONAL TRAFFIC FLOW DIAGRAM ACADIE AVE & ALAIN-GILLETTE ST INTERSECTION - DIEPPE, NB

- An average of over 25 000 vehicles drive by our 185 Acadie Ave, Dieppe media screens DAILY!
- LED Viewing Area: 9' 5.4"H x 19' 11.4"W
- Pixel pitch: 10.67mm SMD with high contrast packaging for better color reproduction
- LED Display Matrix: 270 pixels H x 570 pixls W Total pixels: 153,900
- Smart screen technology: Screens automatically adjust brightness to ambient light