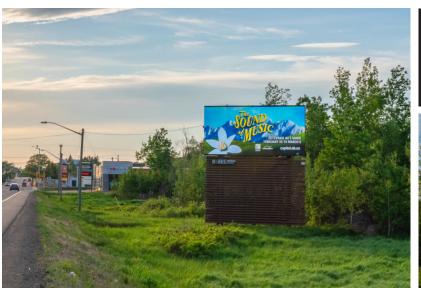

#### 10' x 20' HD DIGITAL BOARD

- One 8 second ad every rotation\*\*\* (static or animation)
- Your ad will rotate 1080 times per day,7560 times per week

#### **2022** PREMIUM PACKAGE RATES

- •1-2 cycles / \$995 per cycle
- · 3-6 cycles / \$875 per cycle
- •13 cycles (full year) / \$675 per cycle

<sup>\*1</sup> cycle = 4 weeks. Cycles are from Monday to Sunday (24/7). Rates are based on artwork provided by customer. Design/formatting charges additional if needed. Restrictions may apply as per the City of Dieppe by-law Z-22. Taxes not included. \*\*\* 1 rotation = 80 seconds.