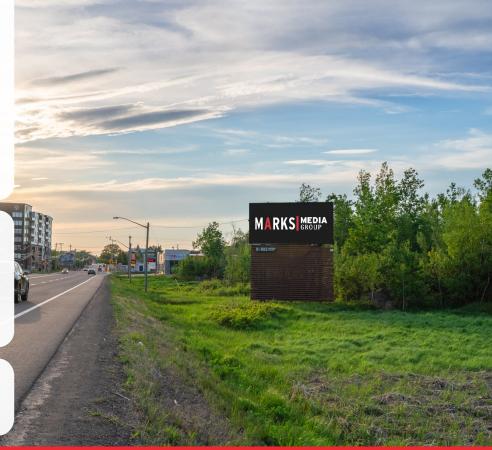

## MARKS MEDIA GROUP

#### **BUILD BRAND AWARENESS**

Marks Media gets you noticed! Whether you are looking to promote your call-to-action event, or increase your brand presence, our state of the art digital billboards are located in strategic, heavy traffic zones, guaranteeing eyes on your message. Take advantage of the flexibility and **POP** that our high definition digital boards offer and set yourself apart from the competition.

- An average of over 25 000 vehicles drive by our 185 Acadie Ave, Dieppe media screens DAILY!
- LED Viewing Area: 9' 5.4"H x 19' 11.4"W
- Pixel pitch: 10.67mm SMD with high contrast packaging for better color reproduction
- LED Display Matrix: 270 pixels H x 570 pixls W Total pixels: 153,900
- Smart screen technology: Screens automatically adjust brightness to ambient light