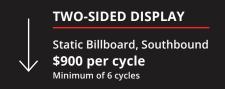

### **SHARED PACKAGE** – 185, AVENUE ACADIE

#### 10' x 20' HD DIGITAL BOARD

- One 8 second ad every 2<sup>nd</sup> rotation\*\*\* (static or animation)
- Your ad will rotate 540 times per day,
  3780 times per week

#### **2022** SHARED PACKAGE RATES

- •1-2 cycles / \$695 per cycle
- · 3-6 cycles / \$595 per cycle
- •13 cycles (full year) / \$450 per cycle

<sup>\*1</sup> cycle = 4 weeks. Cycles are from Monday to Sunday (24/7). Rates are based on artwork provided by customer. Design/formatting charges additional if needed. Restrictions may apply as per the City of Dieppe by-law Z-22. Taxes not included. \*\*\* 1 rotation = 80 seconds.