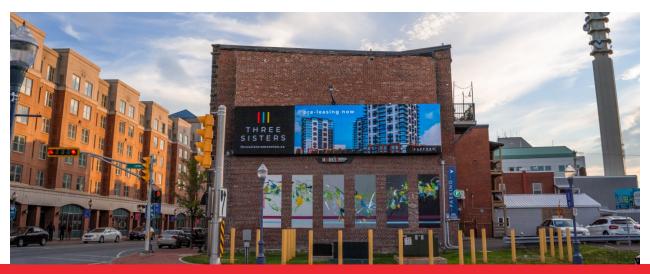

MAIN ST & LEWIS ST MONCTON, NB

MARKS MEDIA GROUP

#### An average of over 20 000 vehicles drive by our Main st. Moncton media screens DAILY !

- LED viewing area: 10' x 40'
- Pixel pitch: 10mm SMD with high contrast packaging for better color reproduction
- LED density : 30 000 LEDs/Sq. meter
- Total LEDs: 2 101 248
- Smart screen technology: Screens automatically adjust brightness to ambient light