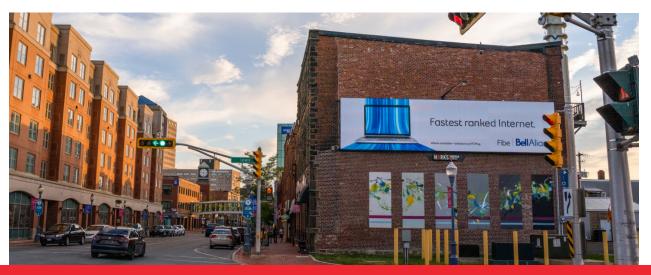

MAIN ST & LEWIS ST MONCTON, NB

MARKS MEDIA GROUP

#### An average of over 20 000 vehicles drive by our Main st. Moncton media screens DAILY !

- LED viewing area: 10' x 40'
- Pixel pitch: 10mm SMD with high contrast packaging for better color reproduction
- LED density : 30 000 LEDs/Sq. meter
- Total LEDs: 2 101 248
- Smart screen technology: Screens automatically adjust brightness to ambient light