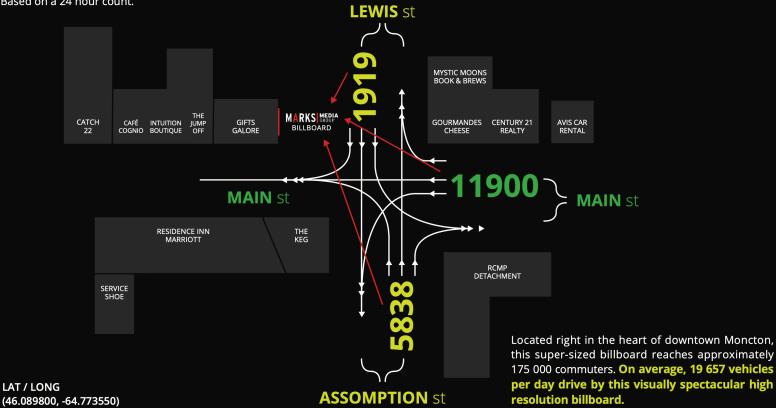

# DIRECTIONAL TRAFFIC FLOW DIAGRAM MAIN ST & LEWIS ST - MONCTON, NB

Observation Date: 6/26/2019 Based on a 24 hour count.

LAT / LONG